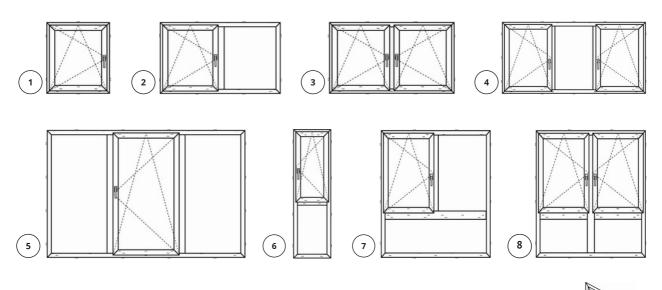

### **Tilt and Turn Windows**

Note. Tilt and Turn windows made as a single panel without the partition has limits of Max width = 1400 mm and height = 1500 mm.

### **Tilt only Windows**

Note. Min height of 400 mm apply to tilt only windows.

### **Euro Slide Windows**

Notes. Min height of 700 mm apply to Euro slide windows. Not available in white colour frames.

### **Fixed Windows**