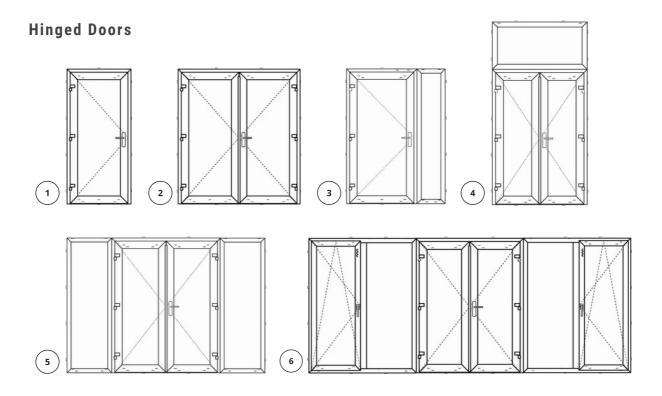

## UPVC DOORS & WINDOWS MAIN BENEFITS

YZY Kit Homes are made with German top quality uPVC Rehau profile Double glazed doors and windows and multi-locking Roto hardware. You can expect:

- lower cooling/heating costs
- silence inside your home
- perfect protection against the elements
- security for your family and property
- self-extinguishing

è it

• recyclable and eco friendly

uPVC doors and windows are made of special formula for extreme UV environments like Australia and New Zealand is used in manufacturing our doors & windows.

Read more: <u>https://www.yzykithomes.com.au/yzy-granny-</u> <u>flats-features/</u>



german made

C REHAU



## Euro Slide Doors

Notes. Euro slide doors come in fixed dimensions, 2100 mm high and 1000 mm wide panels. Not available in white colour frames.



### Tilt & Slide Doors



### **Tilt and Turn Windows**

Note. Tilt and Turn windows made as a single panel without the partition has limits of Max width = 1400 mm and height = 1500 mm.



### **Tilt only Windows**

Note. Min height of 400 mm apply to tilt only windows.



### **Euro Slide Windows**

Notes. Min height of 700 mm apply to Euro slide windows. Not available in white colour frames.



### **Fixed Windows**





# UPVC WINDOWS AND DOORS WITH DECORATIVE PARTITIONS

Decorative partitions are available with any door or window. As partitions are installed in the space between two panes of glass, this means you can have a colonial or