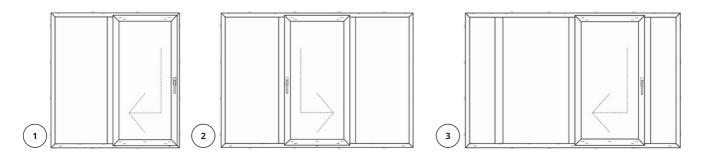

## Euro Slide Doors

Notes. Euro slide doors come in fixed dimensions, 2100 mm high and 1000 mm wide panels. Not available in white colour frames.

### Tilt & Slide Doors