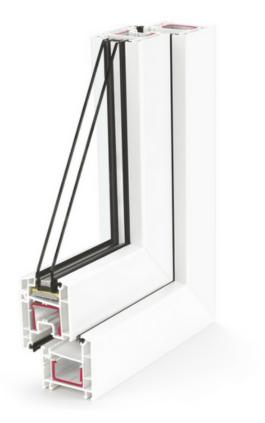

## UPVC DOORS & WINDOWS MAIN BENEFITS

YZY Kit Homes are made with German top quality uPVC Rehau profile Double glazed doors and windows and multi-locking Roto hardware. You can expect:

- lower cooling/heating costs
- silence inside your home
- perfect protection against the elements
- security for your family and property
- self-extinguishing

è it

• recyclable and eco friendly

uPVC doors and windows are made of special formula for extreme UV environments like Australia and New Zealand is used in manufacturing our doors & windows.

Read more: <u>https://www.yzykithomes.com.au/yzy-granny-</u> <u>flats-features/</u>



german made

C REHAU



## Euro Slide Doors

Notes. Euro slide doors come in fixed dimensions, 2100 mm high and 1000 mm wide panels. Not available in white colour frames.



### Tilt & Slide Doors



### **Tilt and Turn Windows**

Note. Tilt and Turn windows made as a single panel without the partition has limits of Max width = 1400 mm and height = 1500 mm.



### **Tilt only Windows**

Note. Min height of 400 mm apply to tilt only windows.



### **Euro Slide Windows**

Notes. Min height of 700 mm apply to Euro slide windows. Not available in white colour frames.



### **Fixed Windows**





# UPVC WINDOWS AND DOORS WITH DECORATIVE PARTITIONS

Decorative partitions are available with any door or window. As partitions are installed in the space between two panes of glass, this means you