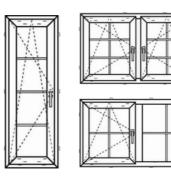

# UPVC WINDOWS AND DOORS WITH DECORATIVE PARTITIONS

Decorative partitions are available with any door or window. As partitions are installed in the space between two panes of glass, this means you can have a colonial or French style house without the hassle to clean the small panes of glass and dust collecting partitions.

#### Doors

### Windows