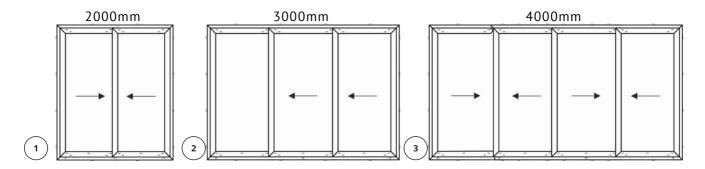

## Euro Slide Doors

Notes. Euro slide doors come in fixed dimensions, 2100 mm high and 1000 mm wide panels. Not available in white colour frames.

### **Euro Slide Windows**

Notes. Min height of 700 mm apply to Euro slide windows. Not available in white colour frames.