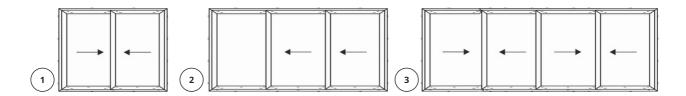

## Euro Slide Doors

Notes. Euro slide doors come in fixed dimensions, 2100 mm high and 1000 mm wide panels. Not available in white colour frames.