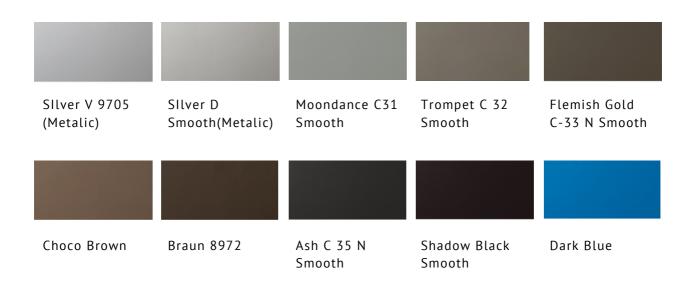

# uPVC doors & windows colour options

uPVC frames are made from special UV-resistant formula which comes in white colour. You can also choose your uPVC doors and windows in 10 different colours.

You can also create a different look for the inside and outside of your home choosing different colours for internal and external sides of the frame.

We use RENOLIT EXOFOL FX high-performance films to the frames for high UV index outdoor and indoor applications.

The digital image of samples can deviate from the original products.

Consult with your local builder About your building project today