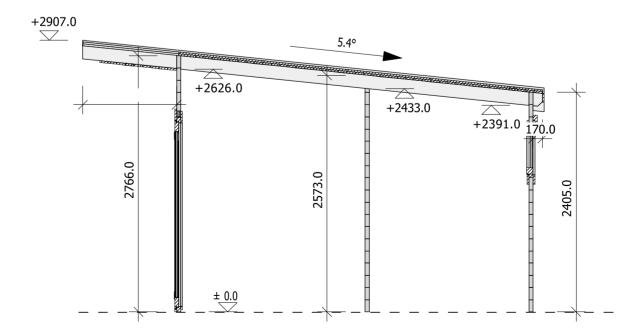

## **FEATURES**

- Panoramic windows make building open, airy and full of natural light
- Wide French doors
- High ceilings up to 2760mm
- Energy-efficient German DG 4/16/4mm doors and windows in timber frames
- Can be built with the sidewalls on the veranda or without
- Floor plan can be flipped
- Customizable placement of windows marked red on the floor plan
- A sleek and modern design
- Can be assembled in just 2 days on a prepared level base

## DRAWINGS

Customizable placement of windows marked red