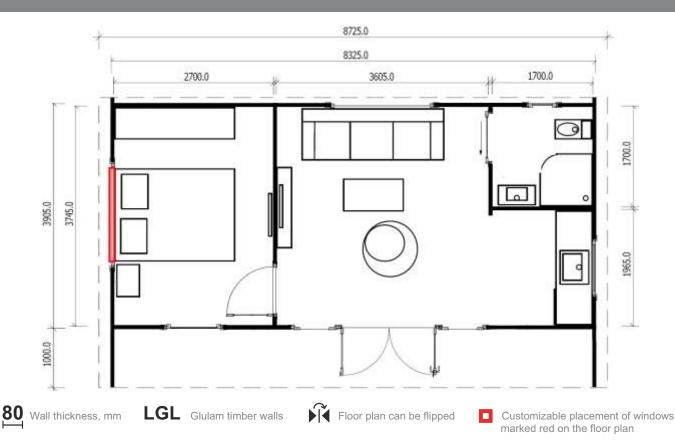

## Sicilia Panorama 30

Sicilia Panorama 30 (8.3 m x 3.9 m) is a lifestyle changing addition to any home. This 1 bedroom cabin is a practical and beautiful space ideal for stay-at-home children Family Home, Parents Retreat, Teenage Studio or a Granny Flat. Packed with superb features such as Panoramic windows, double glazing on French doors and windows, this studio is open, airy and full of natural light. Sicilia Panorama 30 can be built with the sidewalls on the veranda or without. Constructed on a prepared level base, Sicilia timber studio can be assembled in 2 days. Sidewalls on the deck and some internal walls can be cut out, subject to builder's approval.

## **FEATURES**

- Panoramic windows make building open, airy and full of natural light
- Wide French doors
- High ceilings up to 2760mm
- Energy-efficient German DG 4/16/4mm doors and windows in timber frames
- Can be built with the sidewalls on the veranda or without
- Floor plan can be flipped
- Customizable placement of windows marked red on the floor plan
- A sleek and modern design
- Can be assembled in just 2 days on a prepared level base

## DRAWINGS

Customizable placement of windows marked red