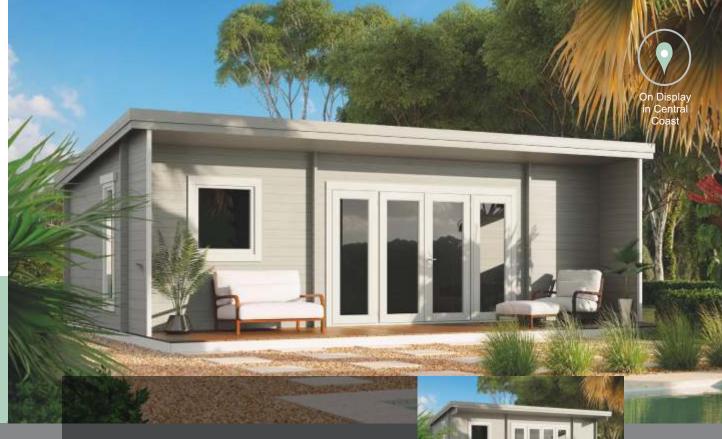

## SICILIA PANORAMA 30

Ideal space for Guest accommodation, Teenagers or Parents Retreat, a Home Office or a Pool House

YZY Kit Homes are revolutionising the Cabins and Granny Flats market, professional installation teams, quality European materials and a level of professionalism not often seen in the building industry.

## Sicilia Panorama 30

Sicilia Panorama 30 (8.3 m x 3.9 m) is a lifestyle changing addition to any home. This 1 bedroom cabin is a practical and beautiful space ideal for stay-at-home children Family Home, Parents Retreat, Teenage Studio or a Granny Flat. Packed with superb features such as Panoramic windows, double glazing on French doors and windows, this studio is open, airy and full of natural light. Sicilia Panorama 30 can be built with the sidewalls on the veranda or without. Constructed on a prepared level base, Sicilia timber studio can be assembled in 2 days. Sidewalls on the deck and some internal walls can be cut out, subject to builder's approval.

## **FEATURES**

- Panoramic windows make building open, airy and full of natural light
- Wide French doors
- High ceilings up to 2760mm
- Energy-efficient German DG 4/16/4mm doors and windows in timber frames
- Can be built with the sidewalls on the veranda or without
- Floor plan can be flipped
- Customizable placement of windows marked red on the floor plan
- A sleek and modern design
- Can be assembled in just 2 days on a prepared level base