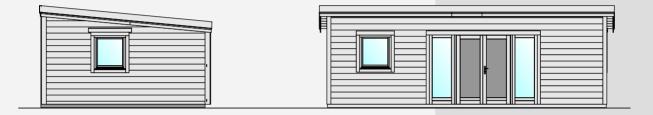

## Sicilia Panorama 30

Sicilia Panorama 30 (8.3 m x 3.9 m) is a lifestyle changing addition to any home. This 1 bedroom cabin is a practical and beautiful space ideal for stay-at-home children Family Home, Parents Retreat, Teenage Studio or a Granny Flat. Packed with superb features such as Panoramic windows, double glazing on French doors and windows, this studio is open, airy and full of natural light. Sicilia Panorama 30 can be built with the sidewalls on the veranda or without. Constructed on a prepared level base, Sicilia timber studio can be assembled in 2 days. Sidewalls on the deck and some internal walls can be cut out, subject to builder's approval.

## **FEATURES**

- Panoramic windows make building open, airy and full of natural light
- Wide French doors
- High ceilings up to 2760mm
- Energy-efficient German DG 4/16/4mm doors and windows in timber frames
- Can be built with the sidewalls on the veranda or without
- Floor plan can be flipped
- Customizable placement of windows marked red on the floor plan
- A sleek and modern design
- Can be assembled in just 2 days on a prepared level base