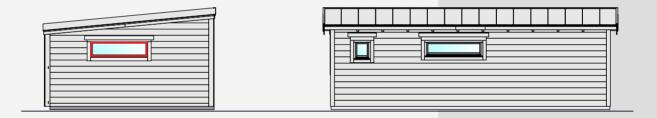

## Sicilia Panorama 30

Sicilia Panorama 30 (8.3 m x 3.9 m) is a lifestyle changing addition to any home. This 1 bedroom cabin is a practical and beautiful space ideal for stay-at-home children Family Home, Parents Retreat, Teenage Studio or a Granny Flat. Packed with superb features such as Panoramic windows, double glazing on French doors and windows, this studio is open, airy and full of natural light. Sicilia Panorama 30 can be built with the sidewalls on the veranda or without. Constructed on a prepared level base, Sicilia timber studio can be assembled in 2 days. Sidewalls on the deck and some internal walls can be cut out, subject to builder's approval.

## **FEATURES**

- Panoramic windows make building open, airy and full of natural light
- Wide French doors
- High ceilings up to 2760mm
- Energy-efficient German DG 4/16/4mm doors and windows in timber frames
- Can be built with the sidewalls on the veranda or without
- Floor plan can be flipped
- Customizable placement of windows marked red on the floor plan
- A sleek and modern design
- Can be assembled in just 2 days on a prepared level base

## DRAWINGS

Customizable placement of windows marked red