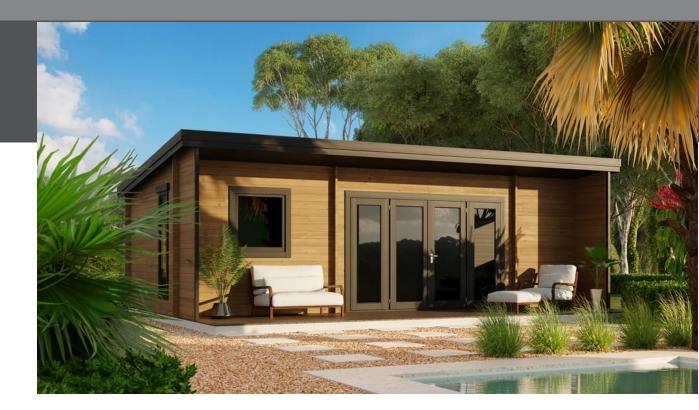

To build a granny flat to the **turnkey stage**, the following is required.

- Veranda/decking (can be the custom size)
- Timber Handrail and external steps (optional)
- Internal lining and/or external cladding (optional)
- The flooring coverings of your choice
- Bathroom fit-out
- Kitchen fit-out
- Electrical
- Plumbing
- Painting

#### More choice

Following flexible options are sourced locally by our accredited builders, so you can pick and choose to suit your taste and budget.

- Timber or steel sub-floor or a slab base
- Custom size veranda and decking
- Timber Handrail and external steps
- Colorbond roofing in colour of your choice
- The flooring of your choice
- Kitchen and bathroom fit-outs