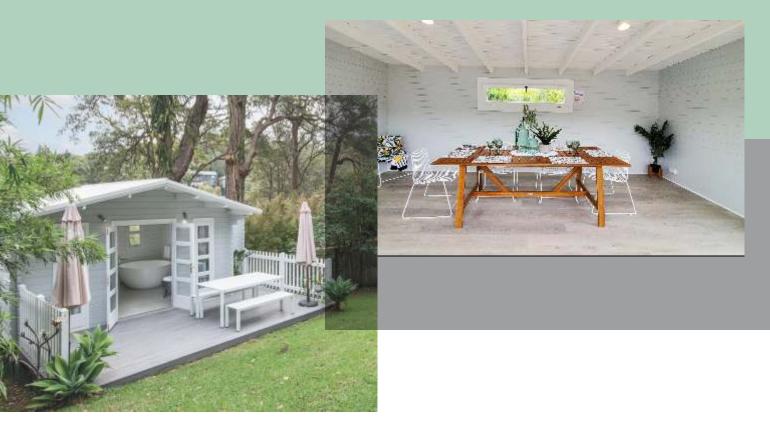

## Sicilia Panorama 30

Sicilia Panorama 30 (8.3 m x 3.9 m) is a lifestyle changing addition to any home. This 1 bedroom cabin is a practical and beautiful space ideal for stay-at-home children Family Home, Parents Retreat, Teenage Studio or a Granny Flat. Packed with superb features such as Panoramic windows, double glazing on French doors and windows, this studio is open, airy and full of natural light. Sicilia Panorama 30 can be built with the sidewalls on the veranda or without. Constructed on a prepared level base, Sicilia timber studio can be assembled in 2 days. Sidewalls on the deck and some internal walls can be cut out, subject to builder's approval.

## **FEATURES**

- Panoramic windows make building open, airy and full of natural light
- Wide French doors
- High ceilings up to 2760mm
- Energy-efficient German DG 4/16/4mm doors and windows in timber frames
- Can be built with the sidewalls on the veranda or without
- Floor plan can be flipped
- Customizable placement of windows marked red on the floor plan
- A sleek and modern design
- Can be assembled in just 2 days on a prepared level base