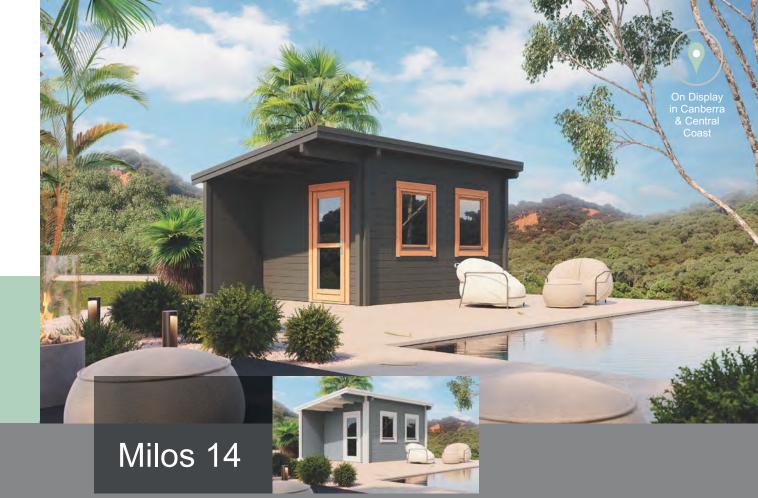

A sleek, modern cabin Milos 14 (4.5 m x 3.1 m) is a perfect space for relaxation and hobbies or a room for kids to play, learn and grow. Enjoy Scandinavian standard of living with top-performing Double Glazed doors and windows in timber frames providing more excellent sound insulation and energy efficiency. This beautiful cabin has a floor of less than 20m<sup>2</sup> and can be built without council permission in NSW. Clean linear style Milos 14 will blend in nicely to complete any garden landscape and this cabin can be assembled in just 1 day on a prepared level base.