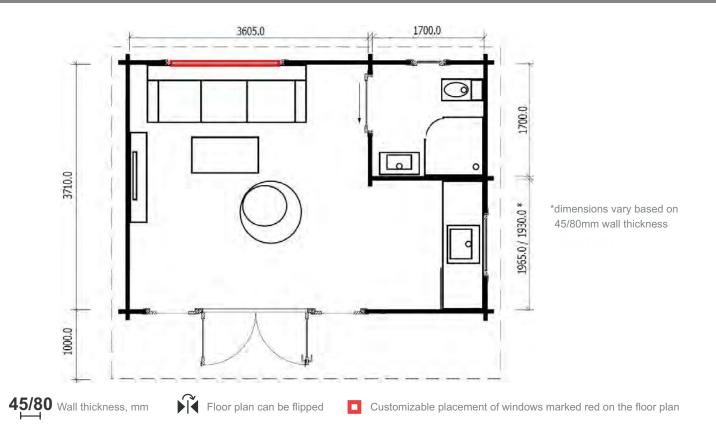

### Sicilia Panorama 30

Sicilia Panorama 30 (8.3 m x 3.9 m) is a lifestyle changing addition to any home. This 1 bedroom cabin is a practical and beautiful space ideal for stay-at-home children Family Home, Parents Retreat, Teenage Studio or a Granny Flat. Packed with superb features such as Panoramic windows, double glazing on French doors and windows, this studio is open, airy and full of natural light. Sicilia Panorama 30 can be built with the sidewalls on the veranda or without. Constructed on a prepared level base, Sicilia timber studio can be assembled in 2 days. Sidewalls on the deck and some internal walls can be cut out, subject to builder's approval.