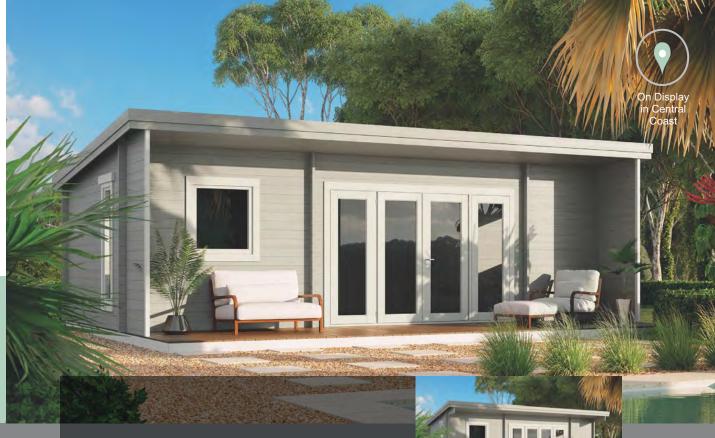

### Sicilia Panorama 30

Sicilia Panorama 30 (8.3 m x 3.9 m) is a lifestyle changing addition to any home. This 1 bedroom cabin is a practical and beautiful space ideal for stay-at-home children Family Home, Parents Retreat, Teenage Studio or a Granny Flat. Packed with superb features such as Panoramic windows, double glazing on French doors and windows, this studio is open, airy and full of natural light. Sicilia Panorama 30 can be built with the sidewalls on the veranda or without. Constructed on a prepared level base, Sicilia timber studio can be assembled in 2 days. Sidewalls on the deck and some internal walls can be cut out, subject to builder's approval.