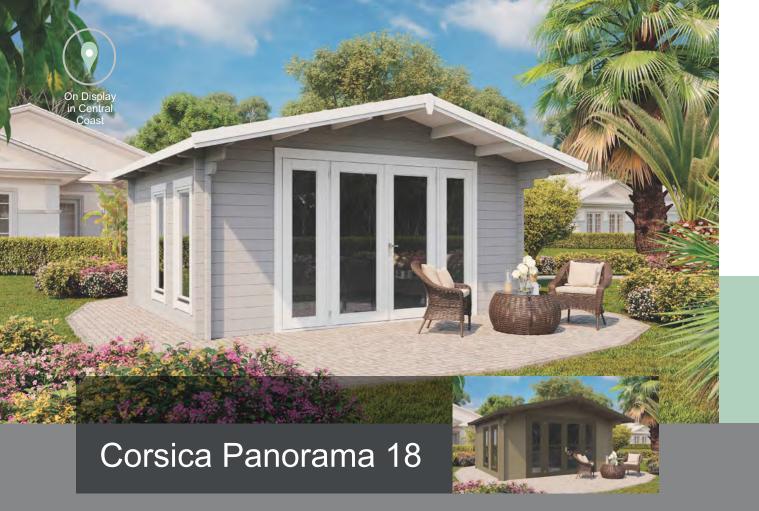

Corsica Panorama 18 (4.8 m x 3.8 m) is a classic style spacious one-room backyard cabin mostly used for a Home Office, Guest room, Teenage Retreat, as a She shed or an Art/painting studio. It is also perfectly suited for a pool house or a recreational space. Enjoy the premium Scandinavian building features that give you the comfort of living and add value to your property. This beautiful cabin has a floor area of less than 20m<sup>2</sup> and can be built without council permission in NSW. The cabin features double glazing on French doors and windows, can be assembled in 1 day on a prepared level base.