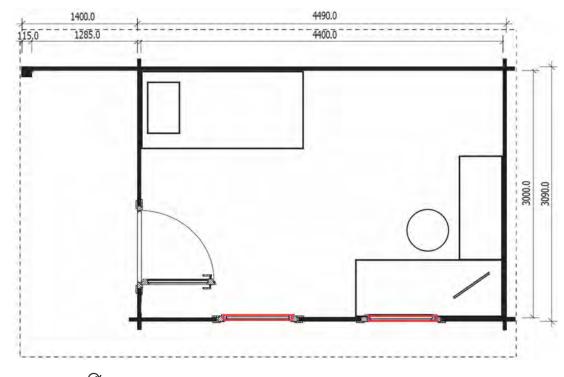

A sleek, modern cabin Milos 14 (4.5 m x 3.1 m) is a perfect space for relaxation and hobbies or a room for kids to play, learn and grow. Enjoy Scandinavian standard of living with top-performing Double Glazed doors and windows in timber frames providing more excellent sound insulation and energy efficiency. This beautiful cabin has a floor of less than 20m<sup>2</sup> and can be built without council permission in NSW. Clean linear style Milos 14 will blend in nicely to complete any garden landscape and this cabin can be assembled in just 1 day on a prepared level base.