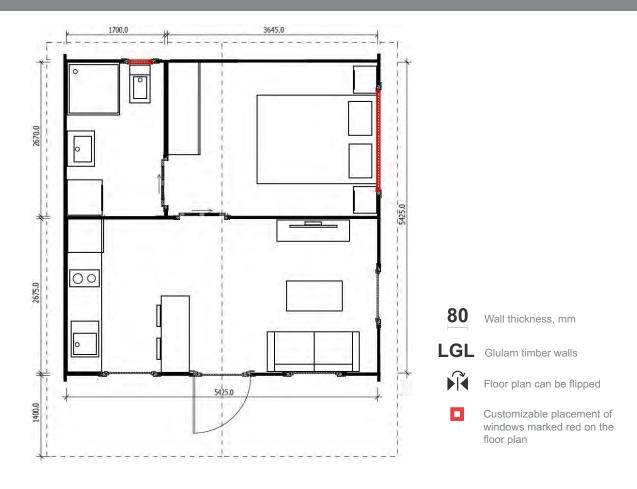

Elegant and functional, our most popular backyard cabin Sicilia Panorama 20 (5.4 m x 3.8 m) has a separate room inside to be used as a bathroom or for storage. It can be your ultimate teenage Retreat, a home office or a perfect place for guests. The cabin is featuring Panoramic French doors, German hardware and double glazing in doors and windows. With the floor area less than 20m<sup>2</sup>, this cabin can be built without council permission in NSW. Constructed on a prepared level base, Sicilia timber studio can be assembled in 1-2 days.

Customizable placement of windows marked red on the floor plan

Classic style Corsica 30 (5.6 m x 5.6 m) is a 1 bedroom cabin featuring high ceilings and covered front deck area to sit back and relax. This traditional style cottage is a perfect solution for any Australian backyard. Corsica 30 is ideal for a stay-at-home children Family Home, Parents Retreat or can be an ultimate Teenage Studio. Corsica 30 can be your perfect getaway - close the door and enjoy the silence as cabin features double glazing on doors and windows. Constructed on a prepared level base, Corsica 30 timber studio can be assembled in 2 days. Some internal walls can be cut out, subject to builder's approval.