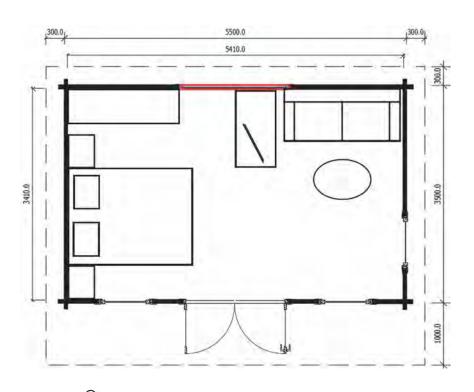

Elegant and functional, our most popular backyard cabin Sicilia Panorama 20 (5.4 m x 3.8 m) has a separate room inside to be used as a bathroom or for storage. It can be your ultimate teenage Retreat, a home office or a perfect place for guests. The cabin is featuring Panoramic French doors, German hardware and double glazing in doors and windows. With the floor area less than 20m<sup>2</sup>, this cabin can be built without council permission in NSW. Constructed on a prepared level base, Sicilia timber studio can be assembled in 1-2 days.