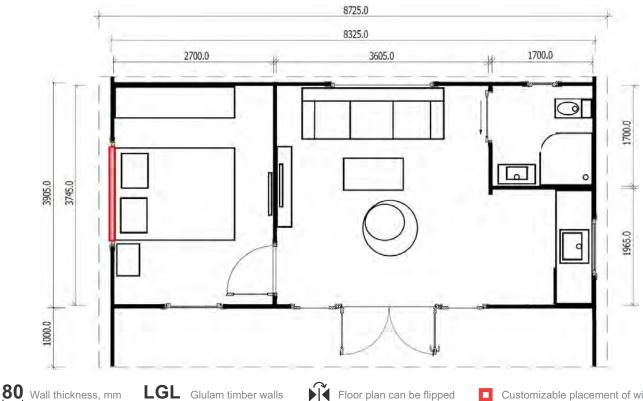

Customizable placement of windows marked red on the floor plan

Classic style Corsica 30 (5.6 m x 5.6 m) is a 1 bedroom cabin featuring high ceilings and covered front deck area to sit back and relax. This traditional style cottage is a perfect solution for any Australian backyard. Corsica 30 is ideal for a stay-at-home children Family Home, Parents Retreat or can be an ultimate Teenage Studio. Corsica 30 can be your perfect getaway - close the door and enjoy the silence as cabin features double glazing on doors and windows. Constructed on a prepared level base, Corsica 30 timber studio can be assembled in 2 days. Some internal walls can be cut out, subject to builder's approval.