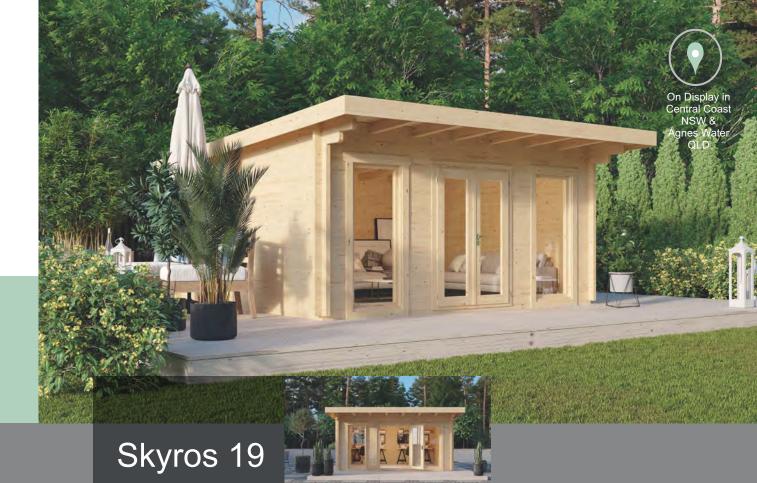

Modern and light-filled Skyros 19 (5.5 m x 3.5 m) is your best lifestyle space solution. Featuring top-performing Double glazed full-length timber windows to let the natural light in, it will become a statement of your backyard. Energy efficiency and silence when the doors are closed will please you in the years to come. This beautiful cabin has a floor of less than  $20m^2$  and can be built without council permission in NSW. Skyros is perfect for a relaxing retreat, a pool house, teenage Retreat, a home office or a study room. It's a smart way of adding extra space to your property. Designed with love and superbly manufactured timber studio Skyros 19 can be assembled in just 1 day on a prepared level base.

Customizable placement of windows marked red on the floor plan

Classic style Corsica 30 (5.6 m x 5.6 m) is a 1 bedroom cabin featuring high ceilings and covered front deck area to sit back and relax. This traditional style cottage is a perfect solution for any Australian backyard. Corsica 30 is ideal for a stay-at-home children Family Home, Parents Retreat or can be an ultimate Teenage Studio. Corsica 30 can be your perfect getaway - close the door and enjoy the silence as cabin features double glazing on doors and windows. Constructed on a prepared level base, Corsica 30 timber studio can be assembled in 2 days. Some internal walls can be cut out, subject to builder's approval.