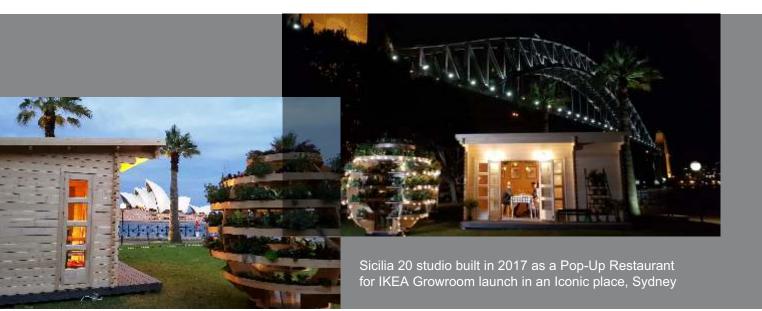

Elegant and functional, our most popular backyard cabin Sicilia Panorama 20 (5.4 m x 3.8 m) has a separate room inside to be used as a bathroom or for storage. It can be your ultimate teenage Retreat, a home office or a perfect place for guests. The cabin is featuring Panoramic French doors, German hardware and double glazing in doors and windows. With the floor area less than 20m<sup>2</sup>, this cabin can be built without council permission in NSW. Constructed on a prepared level base, Sicilia timber studio can be assembled in 1-2 days.