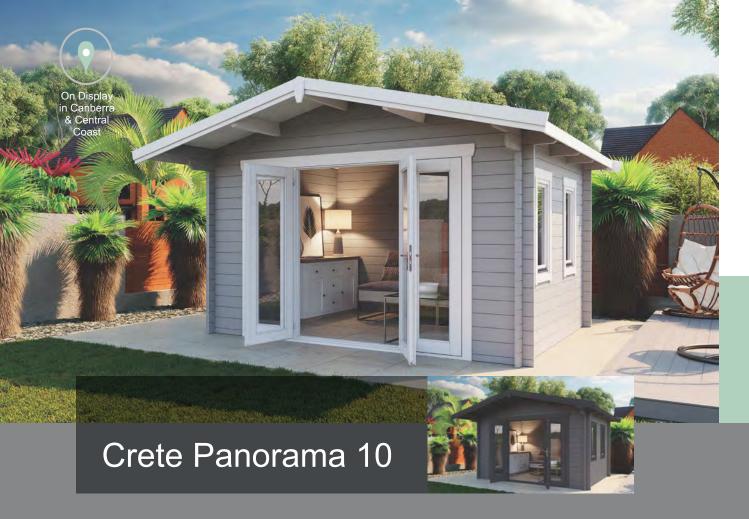

Open and airy, classic style Crete Panorama 10 (3.8 m x 2.8 m) with panoramic windows and doors is perfect for those looking for a quality Home office, pool house or recreational space. This timber studio will easily fit into any backyard adding extra space to flow seamlessly from the main house through outdoors. Crete Panorama 10 cabin has a floor of less than 10 m<sup>2</sup> and may be built without council permission in NSW, ACT, QLD, VIC, SA and TAS. Featuring double glazing on French doors and windows, this model is the easiest to install, and any handyman should DIY assemble it in just 1 day on a prepared level base.