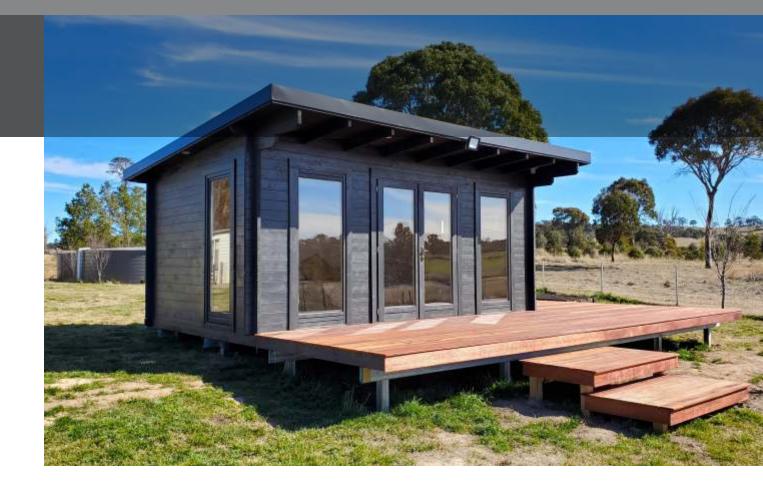

Open and airy, classic style Crete Panorama 10 (3.8 m x 2.8 m) with panoramic windows and doors is perfect for those looking for a quality Home office, pool house or recreational space. This timber studio will easily fit into any backyard adding extra space to flow seamlessly from the main house through outdoors. Crete Panorama 10 cabin has a floor of less than 10 m<sup>2</sup> and may be built without council permission in NSW, ACT, QLD, VIC, SA and TAS. Featuring double glazing on French doors and windows, this model is the easiest to install, and any handyman should DIY assemble it in just 1 day on a prepared level base.

A sleek, modern cabin Milos 14 (4.5 m x 3.1 m) is a perfect space for relaxation and hobbies or a room for kids to play, learn and grow. Enjoy Scandinavian standard of living with top-performing Double Glazed doors and windows in timber frames providing more excellent sound insulation and energy efficiency. This beautiful cabin has a floor of less than 20m<sup>2</sup> and can be built without council permission in NSW. Clean linear style Milos 14 will blend in nicely to complete any garden landscape and this cabin can be assembled in just 1 day on a prepared level base.