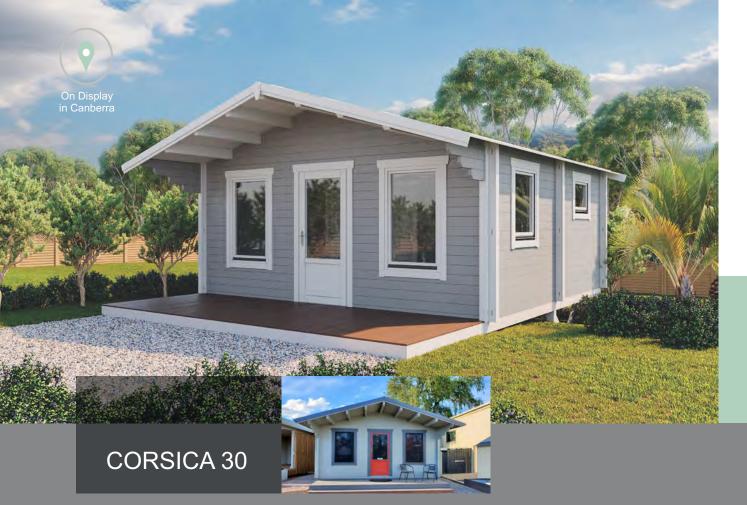

Customizable placement of windows marked red on the floor plan

Classic style Corsica 30 (5.6 m x 5.6 m) is a 1 bedroom cabin featuring high ceilings and covered front deck area to sit back and relax. This traditional style cottage is a perfect solution for any Australian backyard. Corsica 30 is ideal for a stay-at-home children Family Home, Parents Retreat or can be an ultimate Teenage Studio. Corsica 30 can be your perfect getaway - close the door and enjoy the silence as cabin features double glazing on doors and windows. Constructed on a prepared level base, Corsica 30 timber studio can be assembled in 2 days. Some internal walls can be cut out, subject to builder's approval.