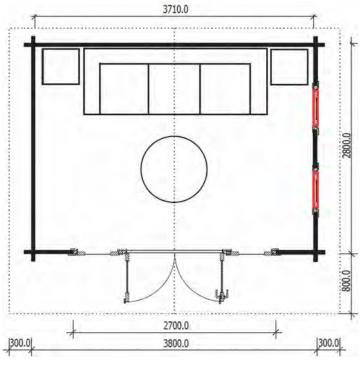

Open and airy, classic style Crete Panorama 10 (3.8 m x 2.8 m) with panoramic windows and doors is perfect for those looking for a quality Home office, pool house or recreational space. This timber studio will easily fit into any backyard adding extra space to flow seamlessly from the main house through outdoors. Crete Panorama 10 cabin has a floor of less than 10 m<sup>2</sup> and may be built without council permission in NSW, ACT, QLD, VIC, SA and TAS. Featuring double glazing on French doors and windows, this model is the easiest to install, and any handyman should DIY assemble it in just 1 day on a prepared level base.