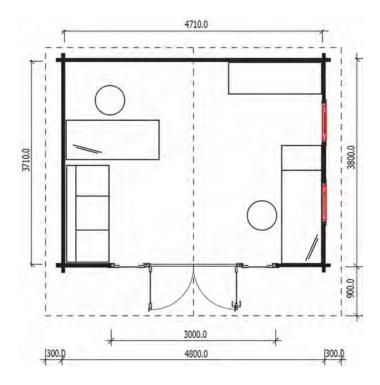

Corsica Panorama 18 (4.8 m x 3.8 m) is a classic style spacious one-room backyard cabin mostly used for a Home Office, Guest room, Teenage Retreat, as a She shed or an Art/painting studio. It is also perfectly suited for a pool house or a recreational space. Enjoy the premium Scandinavian building features that give you the comfort of living and add value to your property. This beautiful cabin has a floor area of less than 20m<sup>2</sup> and can be built without council permission in NSW. The cabin features double glazing on French doors and windows, can be assembled in 1 day on a prepared level base.